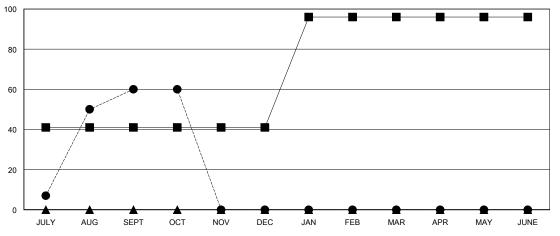

## GOALS AND ACTUAL MEMBERS CUMULATIVE

| ■- | MEMBER      | <b>GROWTH NET</b> | GOAL |
|----|-------------|-------------------|------|
| _  | IVILIVIDLIX | CITCOVVIIIINE     | OOAL |

Results as of: 10/31/2023

- ■ - MEMBER GROWTH ACTUAL

- ▲ - LAST YEAR MEMBERSHIP ACTUAL

| DROPPED CLUBS: 3 |     |
|------------------|-----|
| DROPPED MEMBERS  |     |
| DECEASED         | 0   |
| CLUB CANCELLED   | 7   |
| OTHER            | 99  |
| TOTAL            | 106 |

## District 3231A4

GMT: LOCATION INDIA GMT CA

| Clubs                 |               |           |               | Members               |                       |                         |                                                    |
|-----------------------|---------------|-----------|---------------|-----------------------|-----------------------|-------------------------|----------------------------------------------------|
| RESULTS FOR 2023-2024 |               |           |               | RESULTS FOR 2023-2024 |                       |                         |                                                    |
| QUARTER               | NEW CLUB GOAL | NEW CLUBS | DROPPED CLUBS | QUARTER MEMB          | ER GROWTH NET<br>GOAL | MEMBER GROWTH<br>ACTUAL | DROPPED<br>MEMBERS ACTUAL<br>(including transfers) |
| JULY/AUG/SEPT         | 2             | 2         | 3             | JULY/AUG/SEPT         | 41                    | 186                     | 102                                                |
| OCT/NOV/DEC           | 0             | 0         | 0             | OCT/NOV/DEC           | 0                     | 4                       | 4                                                  |
| JAN/FEB/MAR           | 1             | 0         | 0             | JAN/FEB/MAR           | 55                    | 0                       | 0                                                  |
| APR/MAY/JUNE          | 0             | 0         | 0             | APR/MAY/JUNE          | 0                     | 0                       | 0                                                  |