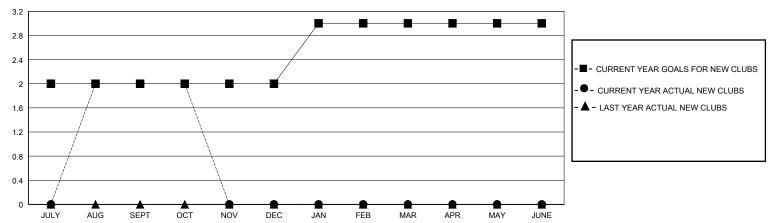

## GOALS AND ACTUAL NEW CLUBS CUMULATIVE

## District 3231A4

GMT: LOCATION INDIA GMT CA

| Clubs                 |               |           |               | Members               |                       |                         |                                                    |
|-----------------------|---------------|-----------|---------------|-----------------------|-----------------------|-------------------------|----------------------------------------------------|
| RESULTS FOR 2023-2024 |               |           |               | RESULTS FOR 2023-2024 |                       |                         |                                                    |
| QUARTER               | NEW CLUB GOAL | NEW CLUBS | DROPPED CLUBS | QUARTER MEMB          | ER GROWTH NET<br>GOAL | MEMBER GROWTH<br>ACTUAL | DROPPED<br>MEMBERS ACTUAL<br>(including transfers) |
| JULY/AUG/SEPT         | 2             | 2         | 3             | JULY/AUG/SEPT         | 41                    | 186                     | 102                                                |
| OCT/NOV/DEC           | 0             | 0         | 0             | OCT/NOV/DEC           | 0                     | 4                       | 4                                                  |
| JAN/FEB/MAR           | 1             | 0         | 0             | JAN/FEB/MAR           | 55                    | 0                       | 0                                                  |
| APR/MAY/JUNE          | 0             | 0         | 0             | APR/MAY/JUNE          | 0                     | 0                       | 0                                                  |